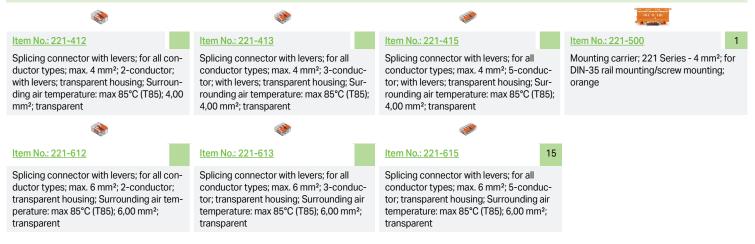

## This item includes:

. . . . .

| Physical data |                        |
|---------------|------------------------|
| Width         | 260 mm / 10.236 inches |
| Height        | 63 mm / 2.48 inches    |
| Depth         | 155 mm / 6.102 inches  |
|               |                        |