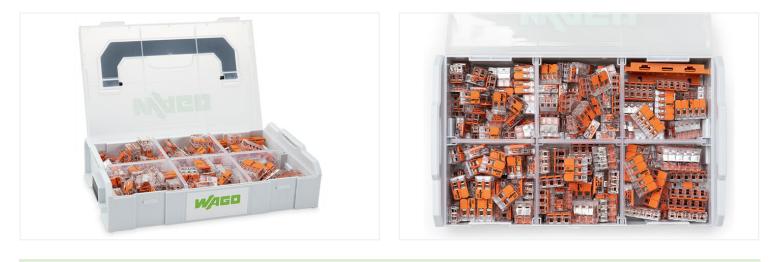

## This item includes:

. . . . .

| Physical data |                        |
|---------------|------------------------|
| Width         | 260 mm / 10.236 inches |
| Height        | 63 mm / 2.48 inches    |
| Depth         | 155 mm / 6.102 inches  |
|               |                        |